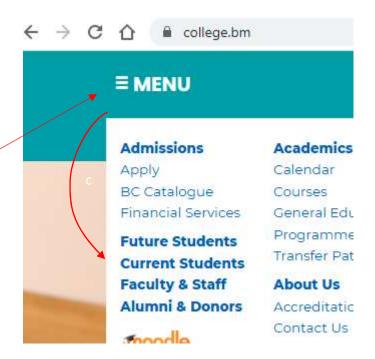

Go to www.college.bm

Click on MENU then Current Students

Click **STUDENT PORTAL**Login with your College
username and password.