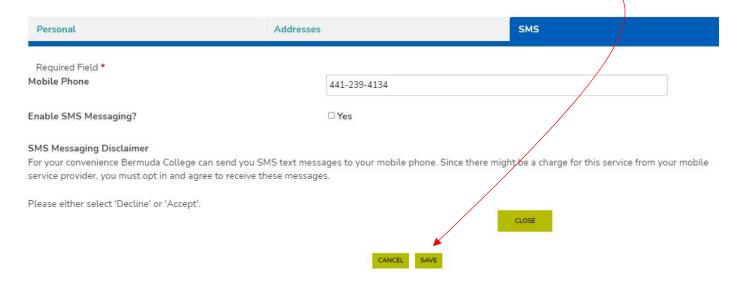

Scroll to the bottom and click **EDIT** 

Your Cell phone is on the SMS tab

Personal Addresses Required Field \* Title Student ID 242827 First Name Enrollment ID Zip ZI-ZA-4448 Last Name Student Status Zoppy Prospect Date of Birth 4/20/1992

Remember to click the **Save** button at the bottom of the screen!

We don't SMS from the student portal so there is no need to check Yes.

If you receive an email from us, it is from our emergency notification system.